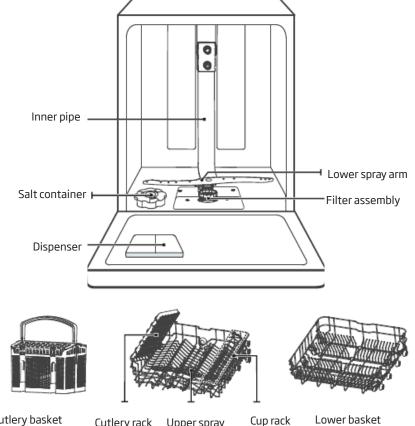

### Features and components 9

- Spray arms
- Cutlery basket
- Upper basket
- Inner tube
- Lower basket
- Salt container
- Detergent dispenser
- Mugs and cups shelves
- Main filter
- Water supply hose connection
- Water drain hose
- Regulator

Cutlery basket

Cutlery rack Upper spray arm

Lower basket

Upper basket

| Programme<br>name   | Intensive                                             | Universal                                  | **ECO                                              | Glass                                         | 90,                                                      | Rapid                                                                  |
|---------------------|-------------------------------------------------------|--------------------------------------------|----------------------------------------------------|-----------------------------------------------|----------------------------------------------------------|------------------------------------------------------------------------|
| Tempera-<br>ture    | 65°C                                                  | 55°C                                       | 45°C                                               | 50°C                                          | 60°C                                                     | 50°C                                                                   |
| Type of soil        | Heavily soiled<br>dishes with<br>dried food<br>reside | Soiled dishes<br>with dried<br>food reside | Lightly soiled<br>glass-ware<br>and porce-<br>lain | Lightly soiled<br>glass-ware<br>and porcelain | Medium<br>soiled dishes<br>that require<br>quick washing | A shorter<br>wash for<br>lightly<br>soiled loads<br>and quick<br>wash. |
| Soil level          | Heavily<br>soiled                                     | Normal soil                                | Light soil                                         | Light soil                                    | Light soil                                               | Light soil                                                             |
| Amount of detergent | 4/16g                                                 | 4/16g                                      | 4/16g                                              | 4/16g                                         | 20g                                                      | 20g                                                                    |