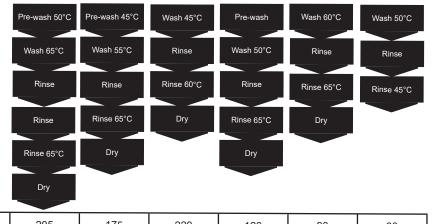

Cutlery basket

Cutlery rack Upper spray arm

Lower basket

Upper basket

| Programme<br>name   | Intensive                                             | Universal                                  | **ECO                                              | Glass                                         | 90,                                                      | Rapid                                                                  |
|---------------------|-------------------------------------------------------|--------------------------------------------|----------------------------------------------------|-----------------------------------------------|----------------------------------------------------------|------------------------------------------------------------------------|
| Tempera-<br>ture    | 65°C                                                  | 55°C                                       | 45°C                                               | 50°C                                          | 60°C                                                     | 50°C                                                                   |
| Type of soil        | Heavily soiled<br>dishes with<br>dried food<br>reside | Soiled dishes<br>with dried<br>food reside | Lightly soiled<br>glass-ware<br>and porce-<br>lain | Lightly soiled<br>glass-ware<br>and porcelain | Medium<br>soiled dishes<br>that require<br>quick washing | A shorter<br>wash for<br>lightly<br>soiled loads<br>and quick<br>wash. |
| Soil level          | Heavily<br>soiled                                     | Normal soil                                | Light soil                                         | Light soil                                    | Light soil                                               | Light soil                                                             |
| Amount of detergent | 4/16g                                                 | 4/16g                                      | 4/16g                                              | 4/16g                                         | 20g                                                      | 20g                                                                    |

| *Programme<br>duration [min]   | 205   | 175   | 220   | 120   | 90    | 30    |
|--------------------------------|-------|-------|-------|-------|-------|-------|
| *Energy con-<br>sumption [kWh] | 1.621 | 1.302 | 0.923 | 1.100 | 1.100 | 0.751 |
| *Water con-<br>sumption [I]    | 17.8  | 14.3  | 11.0  | 14.3  | 11.7  | 11.2  |

\*\*

Standard programme This is a reference program for research institutes. Tests according to EN 60436. This programme is suitable for washing normally soiled tableware. This is the most effective pro-gramme taking into account the total energy and water consumption for this kind of tableware.