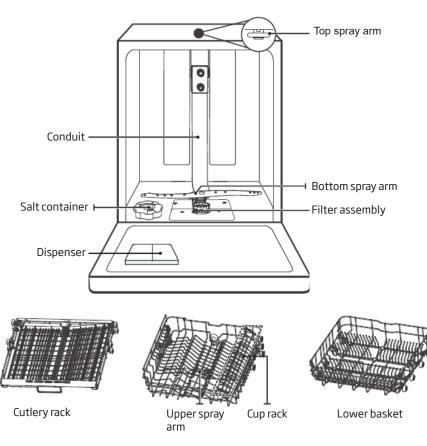

### 9 Features and components

- → Spray arms
- ightarrow Cutlery basket
- ightarrow Upper basket
- ightarrow Inner tube
- Lower basket
- Salt container
- Detergent dispenser
- Mugs and cups shelves
- ightarrow Main filter
  - > Water supply hose connection
- ightarrow Water drain hose
- ightarrow Door hinge adjustment