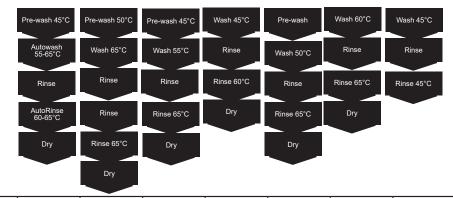

Upper basket

| Programme<br>name   | Auto                                                                                                                          | Intensive                                                                                                              | Universal                                                                                                | **ECO                                                                                                                                                                                                                                        | Glass                                           | 90 min                                                   | Quick                                             |
|---------------------|-------------------------------------------------------------------------------------------------------------------------------|------------------------------------------------------------------------------------------------------------------------|----------------------------------------------------------------------------------------------------------|----------------------------------------------------------------------------------------------------------------------------------------------------------------------------------------------------------------------------------------------|-------------------------------------------------|----------------------------------------------------------|---------------------------------------------------|
| Tempera-<br>ture    | 5565°C                                                                                                                        | 65°C                                                                                                                   | 55°C                                                                                                     | 45°C                                                                                                                                                                                                                                         | 50°C                                            | 60°C                                                     | 45°C                                              |
| Type of soil        | Automatic<br>sensing wash<br>cycle Lightly,<br>normally or<br>heavily soiled<br>crockery, with<br>or without<br>dried-on food | For heavi-<br>est soiled<br>crockery,<br>and normally<br>soiled pots,<br>pans, dishes<br>etc with dried<br>on soiling. | For normally<br>soiled crock-<br>ery, such as<br>pots, plates,<br>glasses and<br>lightly soiled<br>pans. | This is<br>standard<br>programme<br>for cleaning<br>normally<br>soiled<br>tableware<br>and it is the<br>most efficient<br>programme<br>in terms of<br>its combined<br>energy and<br>water con-<br>sumption for<br>that type of<br>tableware. | For lightly<br>soiled<br>crockery and<br>glass. | For normally<br>soiled loads<br>that need<br>quick wash. | A shorter<br>wash for<br>lightly soiled<br>loads. |
| Soil level          | Different<br>levels                                                                                                           | Heavily<br>soiled                                                                                                      | Normal soil                                                                                              | Light soil                                                                                                                                                                                                                                   | Light soil                                      | Light soil                                               | Light soil                                        |
| Amount of detergent | 4g /18g<br>(2 pieces)                                                                                                         | 4g /18g<br>(2 pieces)                                                                                                  | 4g /18g<br>(2 pieces)                                                                                    | 22g<br>(2 pieces)                                                                                                                                                                                                                            | 4g /18g<br>(2 pieces)                           | 4g /18g<br>(2 pieces)                                    | 20g<br>(1 piece)                                  |

| *Programme<br>duration [min]   | 85-150      | 205   | 175   | 230   | 120   | 90    | 30    |
|--------------------------------|-------------|-------|-------|-------|-------|-------|-------|
| *Energy con-<br>sumption [kWh] | 0.921-1.302 | 1.579 | 1.268 | 0.951 | 1.094 | 1.079 | 0.753 |
| *Water con-<br>sumption [I]    | 10.0-15.0   | 18    | 13.8  | 10    | 14.1  | 11.7  | 11.2  |

Standard programme This is a reference program for research institutes. Tests according to EN 60436.

\*\*

This programme is suitable for washing normally soiled tableware. This is the most effective programme taking into account the total energy and water consumption for this kind of tableware.